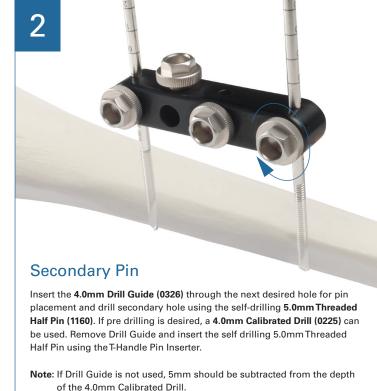

, Schmidt A
Temporizing External Fixation of the Lower Extremity: A Survey of the Orthopaedic Trauma Association Membership, Orthopedics (United States), Apr 16 2010, pp 239-244

Haidukewych G
Temporary External Fixation for the Management of Complex Intra- and Periarticular Fractures of the Lower Extremity, Journal of Orthopaedic Trauma: October 2002 - Volume
16 - Issue 9 - pp 678-685

Made in the USA

Vining N, Pasque C

External Fixation About the Knee in High-energy War Injuries, Techniques in Knee Surgery: March 2010 - Volume 9 - Issue 1 - pp 2-10

Advanced Orthopaedic Solutions 3203 Kashiwa Street Torrance, CA 90505

T: 310.533.9966 F: 310.533.9876 Follow us @











## Independent Pin-to-Bar Clamp - Instructions for Use

## Multi Pin Clamp Assembly - Instructions for Use