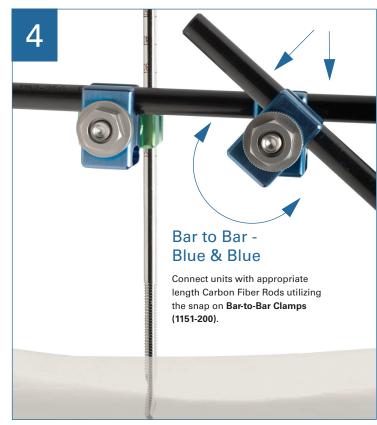

hmidt A
Temporizing External Fixation of the Lower Extremity: A Survey of the Orthopaedic Trauma Association Membership, Orthopedics (United States), Apr 16 2010, pp 239-244

Haidukewych G
Temporary External Fixation for the Management of Complex Intra- and Periarticular Fractures of the Lower Extremity, Journal of Orthopaedic Trauma: October 2002 - Volume
16 - Issue 9 - pp 678-685

Made in the USA

Vining N, Pasque C

External Fixation About the Knee in High-energy War Injuries, Techniques in Knee Surgery: March 2010 - Volume 9 - Issue 1 - pp 2-10

Advanced Orthopaedic Solutions 3203 Kashiwa Street Torrance, CA 90505

T: 310.533.9966 F: 310.533.9876 Follow us @











## Independent Pin-to-Bar Clamp - Instructions for Use

## Multi Pin Clamp Assembly - Instructions for Use