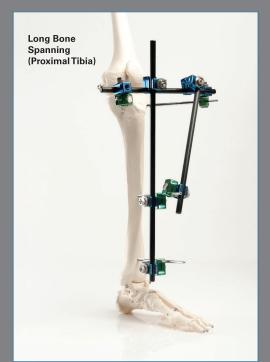

## Part Number Description

| 0225     | 4.0mm Calibrated Drill          |
|----------|---------------------------------|
| 0249     | 2.0mm Drill                     |
| 0326-000 | 4mm Drill Guide                 |
| 0611-000 | Drill Sheath, External Fixation |
| 1151-100 | Clamp, 5.0mm Pin - 9.5mm Rod    |
| 1151-200 | Clamp, 9.5mm Rod - 9.5mm Rod    |
| 1152-200 | Carbon Fiber Rod, 9.5mm x 200mm |
| 1152-250 | Carbon Fiber Rod, 9.5mm x 250mn |
| 1152-300 | Carbon Fiber Rod, 9.5mm x 300mm |
| 1152-400 | Carbon Fiber Rod, 9.5mm x 400mm |
| 1152-450 | Carbon Fiber Rod, 9.5mm x 450mn |
| 1152-500 | Carbon Fiber Rod, 9.5mm x 500mm |
| 1152-600 | Carbon Fiber Rod, 9.5mm x 600mm |
| 1158     | Multi-Pin Clamp                 |
| 1160-180 | 5.0mm x 180mm Threaded Half Pir |
| 1160-220 | 5