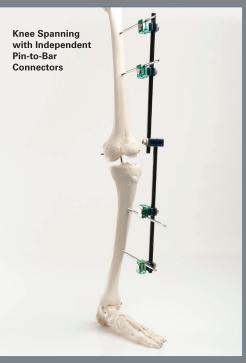

## Part Number Description

| 0225     | 4.0mm Calibrated Drill          |
|----------|---------------------------------|
| 0249     | 2.0mm Drill                     |
| 0326-000 | 4mm Drill Guide                 |
| 0611-000 | Drill Sheath, External Fixation |
| 1151-100 | Clamp, 5.0mm Pin - 9.5mm Rod    |
| 1151-200 | Clamp, 9.5mm Rod - 9.5mm Rod    |
| 1152-200 | Carbon Fiber Rod, 9.5mm x 200mm |
| 1152-250 | Carbon Fiber Rod, 9.5mm x 250mn |
| 1152-300 | Carbon Fiber Rod, 9.5mm x 300mm |
| 1152-400 | Carbon Fiber Rod, 9.5mm x 400mm |
| 1152-450 | Carbon Fiber Rod, 9.5mm x 450mn |
| 1152-500 | Carbon Fiber Rod, 9.5mm x 500mm |
| 1152-600 | Carbon Fiber Rod, 9.5mm x 600mm |
| 1158     | Multi-Pin Clamp                 |
| 1160-180 | 5.0mm x 180mm Threaded Half Pir |
| 1160-220 |