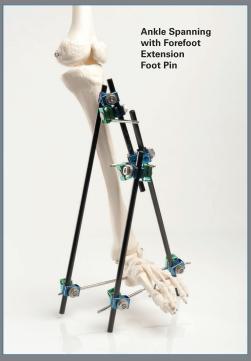

## Part Number Description

| 0225     | 4.0mm Calibrated Drill          |
|----------|---------------------------------|
| 0249     | 2.0mm Drill                     |
| 0326-000 | 4mm Drill Guide                 |
| 0611-000 | Drill Sheath, External Fixation |
| 1151-100 | Clamp, 5.0mm Pin - 9.5mm Rod    |
| 1151-200 | Clamp, 9.5mm Rod - 9.5mm Rod    |
| 1152-200 | Carbon Fiber Rod, 9.5mm x 200mm |
| 1152-250 | Carbon Fiber Rod, 9.5mm x 250mn |
| 1152-300 | Carbon Fiber Rod, 9.5mm x 300mm |
| 1152-400 | Carbon Fiber Rod, 9.5mm x 400mm |
| 1152-450 | Carbon Fiber Rod, 9.5mm x 450mn |
| 1152-500 | Carbon Fiber Rod, 9.5mm x 500mm |
| 1152-600 | Carbon Fiber Rod, 9.5mm x 600mm |
| 1158     | Multi-Pin Clamp                 |
| 1160-180 | 5.0mm x 180mm Threaded Half Pir |
| 1160-220